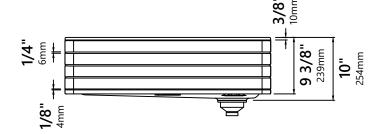

#### **Sink Dimensions**

Overall Dimensions: 29 3/4" x 20 3/4" Bowl Dimensions: 27" x 16" Sink Depth: 9 3/8"