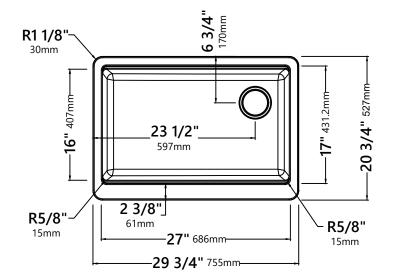

#### **Sink Dimensions**

Overall Dimensions: 29 3/4" x 20 3/4" Bowl Dimensions: 27" x 16" Sink Depth: 9 3/8"