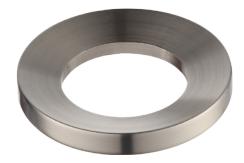

Kraus round glass vessel sinks rest on a mounting ring and are secured by a pop up drain (this does not apply to rectangular sinks).

Most vessel sinks require a 1.75" drain opening.

MOUNTING RING / DRAINT FINISH

Brushed Nickel (BN) and Satin Nickel (SN) are versatile finishes that can add a soft transitional glow or create a unique industrial-chic look. Both of these finishes are particularly popular in transitional bathrooms.