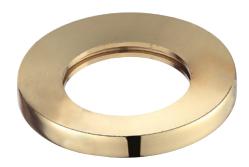

Kraus round glass vessel sinks rest on a mounting ring and are secured by a pop up drain (this does not apply to rectangular sinks).

Most vessel sinks require a 1.75" drain opening.

MOUNTING RING / DRAINT FINISH

**Gold (G)** is a high-impact finish that make it easy to create a luxurious look. It can be used to dress up a sleek, simple bathroom, or to create an elegantly polished look in a monochrome setting.