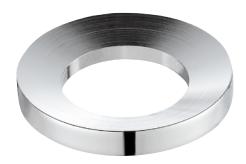

Kraus round glass vessel sinks rest on a mounting ring and are secured by a pop up drain (this does not apply to rectangular sinks).

Most vessel sinks require a 1.75" drain opening.

MOUNTING RING / DRAINT FINISH

Chrome (CH) can be used to create a polished modern look, or a classically inspired aesthetic. This versatile finish looks great in any bathroom, and can be used to bridge the gap between transitional and modern styles.