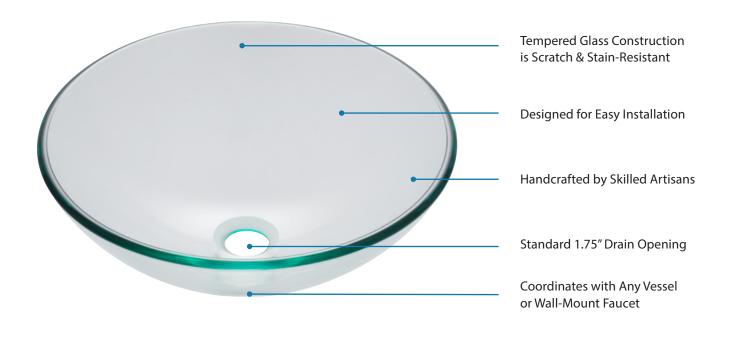

STYLE & DESIGN

Handcrafted by skilled artisans, Kraus glass vessel sinks provide an instant style upgrade for any bathroom in a range of styles: Clear, Frosted, or Multicolor. Select models feature layered patterns and textures. Each beautiful and versatile sink coordinates with a variety of décor styles. All Kraus glass vessel sinks are compatible with all vessel faucet models, including a range of waterfall faucets that feature glass disks in matching colors and patterns. These sinks can also be installed with wall-mount faucets.

#### **MAINTENANCE**

The sink surface is polished smooth for easy maintenance, and can simply be wiped clean using a damp cloth.

SHAPES

Round: The most popular option for above-counter sinks, this shape creates a simple silhouette that can be used as a sleek focal point in the bathroom. Style versatility makes round vessel sinks easy to coordinate with any kind of décor, from classic to contemporary.

MATERIALS & MANUFACTURING

Kraus glass vessel sinks are manufactured from Soda Lime, a versatile material that is used to make what are commonly referred to as "tempered" glass sinks. Most glass sinks offered on the market are made from this material.