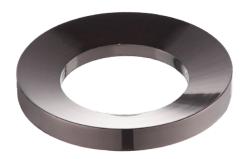

Kraus round glass vessel sinks rest on a mounting ring and are secured by a pop up drain (this does not apply to rectangular sinks).

Most vessel sinks require a 1.75" drain opening.

MOUNTING RING / DRAINT FINISH