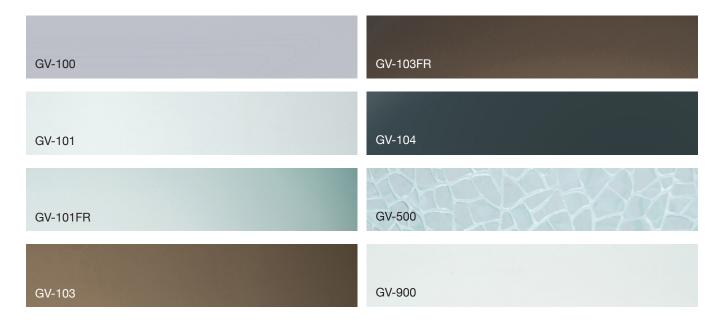

gap between transitional and modern styles.



Brushed Nickel (BN) and Satin Nickel (SN) are versatile finishes that can add a soft transitional glow or create a unique industrial-chic look. Both of these finishes are particularly popular in transitional bathrooms.



**Gold (G)** is a high-impact finish that make it easy to create a luxurious look. It can be used to dress up a sleek, simple bathroom, or to create an elegantly polished look in a monochrome setting.



**Oil-Rubbed Bronze (ORB)** provides a subtle hint of vintage flair for any style of bathroom, from classic to contemporary. Kraus ORB is a matte, flat black, creating a unique look with a stylish pop of color.



# KRAUS WATERFALL VESSEL FAUCETS

COORDINATING GLASS DISKS AND GLASS SINKS



## SINGLE-TONE GLASS VESSEL SINKS



# KRAUS WATERFALL VESSEL FAUCETS

COORDINATING GLASS DISKS AND GLASS SINKS



## NATURE SERIES™ GLASS VESSEL SINKS



# KRAUS WATERFALL VESSEL FAUCETS

COORDINATING GLASS DISKS AND GLASS SINKS

## **MULTICOLOR GLASS VESSEL SINKS**



Kraus USA INC / 1.800.775.0703 / www.kraususa.com

 $\ensuremath{\texttt{@}}$  2015 Kraus is a Trademark of Kraus USA, Inc. All Rights Reserved.