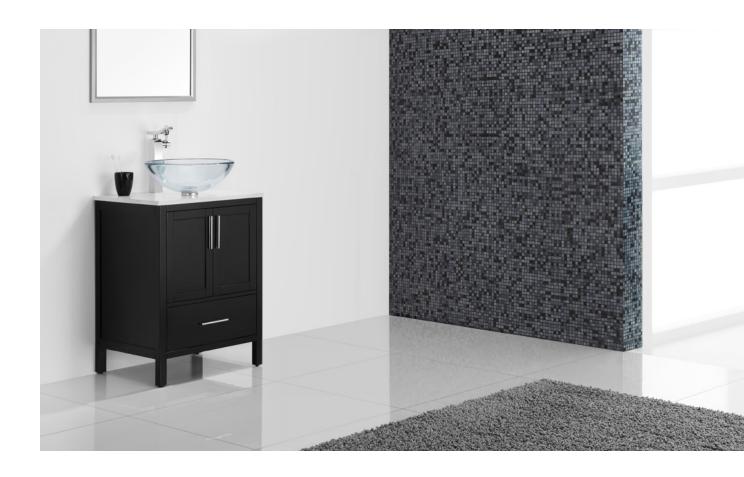

STYLE & DESIGN

Handcrafted by skilled artisans, Kraus glass vessel sinks provide an instant style upgrade for any bathroom in a range of styles: Clear, Frosted, or Multicolor. Select models feature layered patterns and textures. Each beautiful and versatile sink coordinates with a variety of décor styles. All Kraus glass vessel sinks are compatible with all vessel faucet models, including a range of waterfall faucets that feature glass disks in matching colors and patterns. These sinks can also be installed with wall-mount faucets.

#### **INSTALLATION**

Easy-to-install vessel design frees up counter space. Mounting options include above-counter and semi-recessed. Mounting hardware is included with purchase.

SHAPES

Round: The most popular option for above-counter sinks, this shape creates a simple silhouette that can be used as a sleek focal point in the bathroom. Style versatility makes round vessel sinks easy to coordinate with any kind of décor, from classic to contemporary.