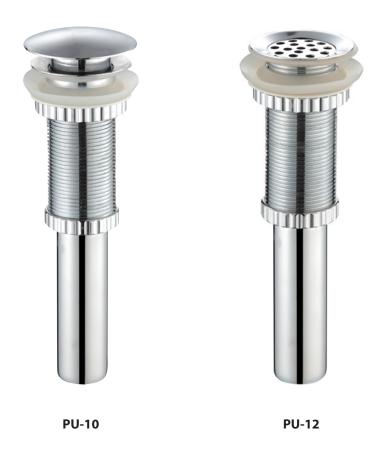

It is important to understand manufacturer requirements for mounting vessel sinks. Some brands require a mounting ring, while some do not. Please note that not all manufacturers include the required mounting hardware with purchase (Kraus does).

Kraus round glass vessel sinks rest on a mounting ring and are secured by a pop up drain (this does not apply to rectangular sinks).

Most vessel sinks require a 1.75" drain opening.

MOUNTING RING / DRAINT FINISH