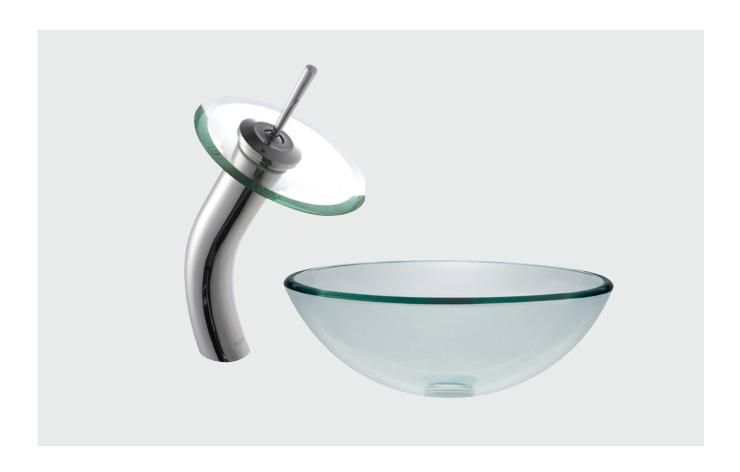

# KRAUS WATERFALL VESSEL FAUCETS

COORDINATING GLASS DISKS AND GLASS SINKS

## SINGLE-TONE GLASS VESSEL SINKS