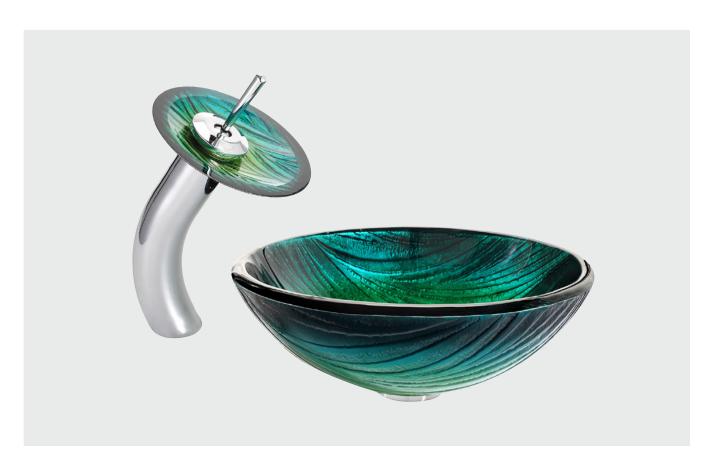

# KRAUS WATERFALL VESSEL FAUCETS

COORDINATING GLASS DISKS AND GLASS SINKS

## NATURE SERIES™ GLASS VESSEL SINKS