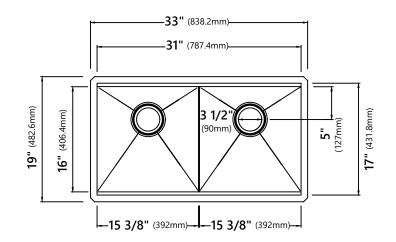

### **Sink Dimensions**

Overall Dimensions: 33" x 19" Bowl Dimensions: 15 3/8" x 16"

Bowl Depth: 10"

# **Features**

- 16 Gauge Stainless Steel Construction
- Undermount Double Bowl Sink
- Required Minimum Cabinet Size: 36" Left to Right, 24" Front to Back
- Rear Center-Set Drains
- 3 1/2" Drain Openings
- NoiseDefend Undercoating and Sound Dampening Pads