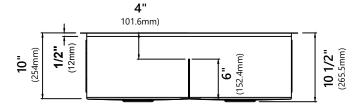

### **Sink Dimensions**

Overall Dimensions: 33" x 19" Bowl Dimensions: 15 3/8" x 16"

Bowl Depth: 10"