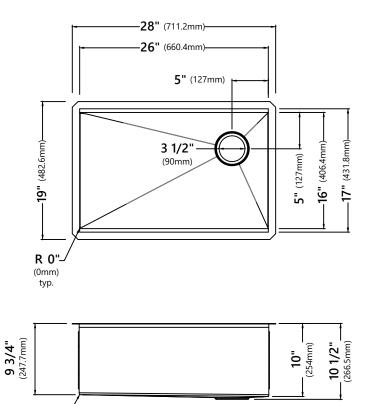

# Sink Dimensions

Overall Dimensions: 28" x 19" Bowl Dimensions: 26" x 16" Sink Depth: 10"