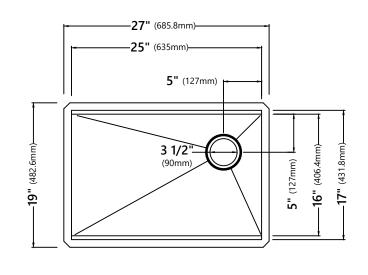

## Sink Dimensions

Overall Dimensions: 27" x 19" Bowl Dimensions: 25" x 16" Sink Depth: 10"

### Features

- 16 Gauge Stainless Steel Construction
- Undermount Single Bowl Sink
- Required Minimum Cabinet Size: 30" Left to Right, 24" Front to Back
- Rear Off-Set Drain
- 3 1/2" Drain Opening
- NoiseDefend Undercoating and Sound Dampening Pads