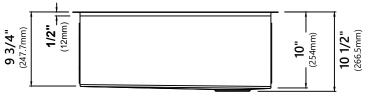

## Sink Dimensions

Overall Dimensions: 27" x 19" Bowl Dimensions: 25" x 16" Sink Depth: 10"