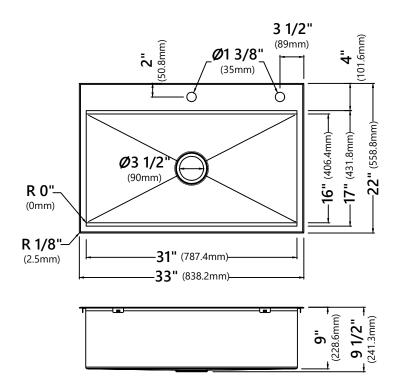

#### **Sink Dimensions**

Overall Dimensions: 33" x 22" Bowl Dimensions: 31" x 16" Bowl Depth: 9"