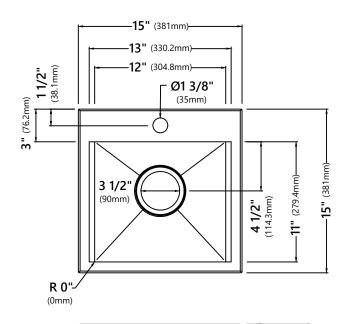

#### **Sink Dimensions**

Overall Dimensions: 15" x 15" Bowl Dimensions: 12" x 11" Sink Depth: 9"

### **Features**

- 16 Gauge Stainless Steel Construction
- Dual Mount Single Bowl Sink
- Required Minimum Cabinet Size: 18" Left to Right, 18" Front to Back
- · Rear Off-Set Drain
- 3 1/2" Drain Opening
- NoiseDefend Undercoating and Sound Dampening Pads