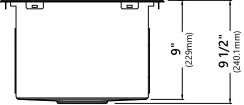

#### **Sink Dimensions**

Overall Dimensions: 15" x 15" Bowl Dimensions: 12" x 11" Sink Depth: 9"