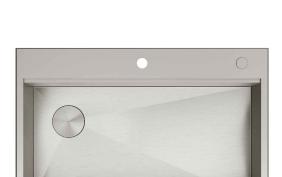

### **Sink Dimensions**

Overall Dimensions: 33" x 22" Bowl Dimensions: 31" x 16" Bowl Depth: 9"

#### **Features**

- 18 Gauge Stainless Steel Construction
- Dual Mount Single Bowl Sink
- Required Minimum Cabinet Size: 36" Left to Right, 24" Front to Back
- · Rear Off-Set Drain
- 3 1/2" Drain Opening
- NoiseDefend Undercoating and Sound Dampening Pads