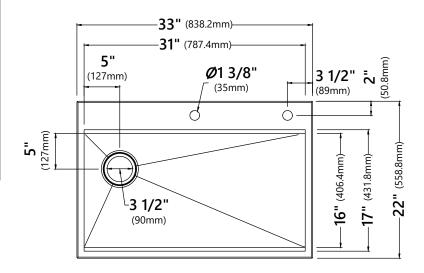

### **Sink Dimensions**

Overall Dimensions: 33" x 22" Bowl Dimensions: 31" x 16" Bowl Depth: 9"

#### **Features**

- 18 Gauge Stainless Steel Construction
- Dual Mount Single Bowl Sink
- Required Minimum Cabinet Size: 36" Left to Right, 24" Front to Back
- · Rear Off-Set Drain
- 3 1/2" Drain Opening
- NoiseDefend Undercoating and Sound Dampening Pads