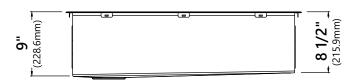

### **Sink Dimensions**

Overall Dimensions: 33" x 22" Bowl Dimensions: 31" x 16" Bowl Depth: 9"