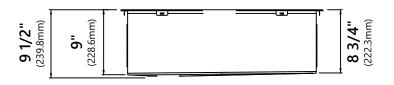

## **Sink Dimensions**

Overall Dimensions: 28" x 22" Bowl Dimensions: 26" x 16" Bowl Depth: 9"