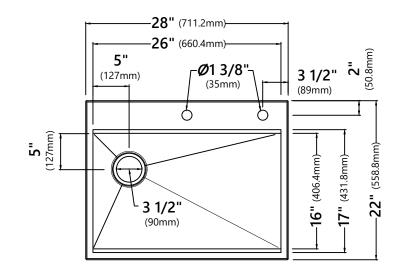

## **Sink Dimensions**

Overall Dimensions: 28" x 22" Bowl Dimensions: 26" x 16" Bowl Depth: 9"

## **Features**

- 18 Gauge Stainless Steel Construction
- Dual Mount Single Bowl Sink
- Required Minimum Cabinet Size: 30" Left to Right, 24" Front to Back
- · Rear Off-Set Drain
- 3 1/2" Drain Opening
- NoiseDefend Undercoating and Sound Dampening Pads