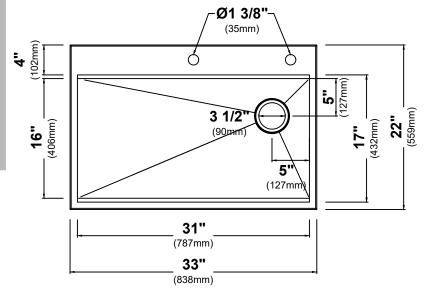

#### **Sink Dimensions**

Overall Dimensions: 33" x 22" Bowl Dimensions: 31" x 16" Sink Depth: 9"

#### **Features**

- 16 Gauge Stainless Steel Construction
- Dual Mount Single Bowl Sink
- Required Minimum Cabinet Size: 36" Left to Right, 24" Front to Back
- · Rear Off-Set Drain
- 3 1/2" Drain Opening
- NoiseDefend Undercoating and Sound Dampening Pads