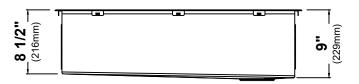

#### **Sink Dimensions**

Overall Dimensions: 33" x 22" Bowl Dimensions: 31" x 16" Sink Depth: 9"