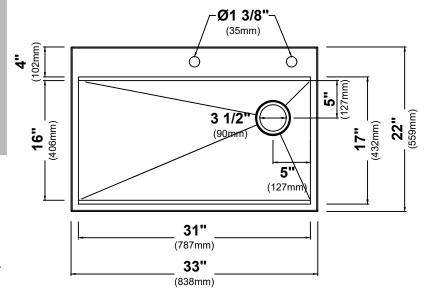

### **Sink Dimensions**

Overall Dimensions: 33" x 22" Bowl Dimensions: 31" x 16" Sink Depth: 9"

## **Features**

- 16 Gauge Stainless Steel Construction
- Dual Mount Single Bowl Sink
- Required Minimum Cabinet Size: 36" Left to Right, 24" Front to Back
- · Rear Off-Set Drain
- 3 1/2" Drain Opening
- NoiseDefend Undercoating and Sound Dampening Pads