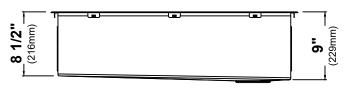

### **Sink Dimensions**

Overall Dimensions: 33" x 22" Bowl Dimensions: 31" x 16" Sink Depth: 9"