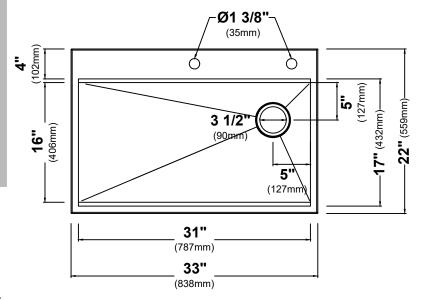

#### **Sink Dimensions**

Overall Dimensions: 33" x 22" Bowl Dimensions: 31" x 16" Bowl Depth: 5.5"

#### **Features**

- 16 Gauge Stainless Steel Construction
- Dual Mount Single Bowl Sink
- Required Minimum Cabinet Size: 36" Left to Right, 24" Front to Back
- · Rear Off-Set Drain
- 3 1/2" Drain Opening
- NoiseDefend Undercoating and Sound Dampening Pads