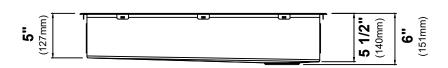

#### **Sink Dimensions**

Overall Dimensions: 33" x 22" Bowl Dimensions: 31" x 16" Bowl Depth: 5.5"