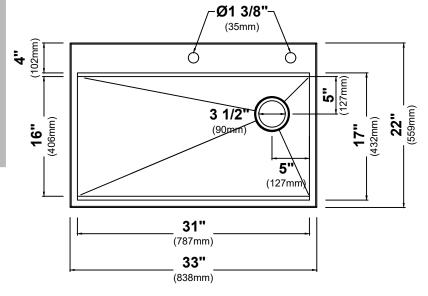

#### **Sink Dimensions**

Overall Dimensions: 33" x 22" Bowl Dimensions: 31" x 16" Sink Depth: 9"