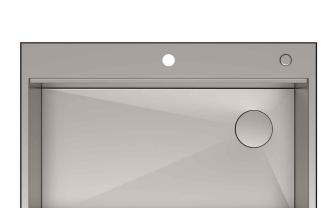

#### **Sink Dimensions**

Overall Dimensions: 33" x 22" Bowl Dimensions: 31" x 16" Sink Depth: 9"

### **Features**

- 18 Gauge Stainless Steel Construction
- Dual Mount Single Bowl Sink
- Required Minimum Cabinet Size: 36" Left to Right 24" Front to Back
- · Rear Off-Set Drain
- 3 1/2" Drain Opening
- NoiseDefend Undercoating and Sound Dampening Pads