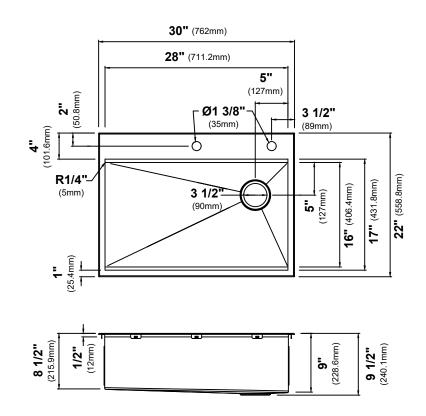

### Sink Dimensions Overall Dimensions: 30" x 22"

Bowl Dimensions: 28" x 16" Sink Depth: 9"

#### Features

- 16 Gauge Stainless Steel Construction
- Dual Mount Single Bowl Sink
- Zero Radius Vertical Corners
- 1/4" Radius Corners in the Bowl for Ease of Cleaning
- Pre-drilled Soap Dispenser Hole with Provided Cover
- 3.5mm Thick Deck
- Required Minimum Cabinet Size: 33" Left to Right, 24" Front to Back
- Rear Off-Set Drain
- 3 1/2" Drain Opening
- NoiseDefend Undercoating and Sound Dampening Pads