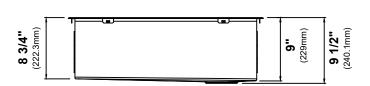

#### **Sink Dimensions**

Overall Dimensions: 28" x 22" Bowl Dimensions: 26" x 16" Sink Depth: 9"