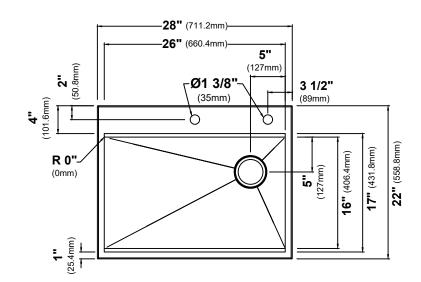

#### **Sink Dimensions**

Overall Dimensions: 28" x 22" Bowl Dimensions: 26" x 16" Sink Depth: 9"

#### **Features**

- 16 Gauge Stainless Steel Construction
- Dual Mount Single Bowl Sink
- Required Minimum Cabinet Size: 30" Left to Right, 24" Front to Back
- · Rear Off-Set Drain
- 3 1/2" Drain Opening
- NoiseDefend Undercoating and Sound Dampening Pads