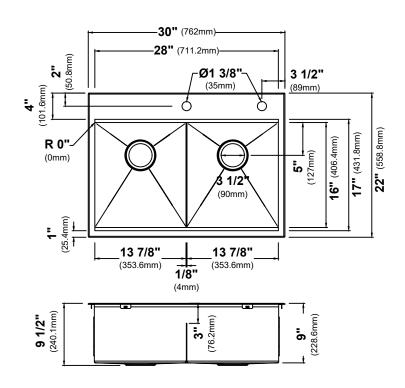

### **Sink Dimensions**

Overall Dimensions: 30" x 22" Bowl Dimensions: 13 7/8" x 16"

Sink Depth: 9"

#### **Features**

- 16 Gauge Stainless Steel Construction
- Dual Mount Double Bowl Sink
- Required Minimum Cabinet Size: 33" Left to Right, 24" Front to Back
- Rear Center Set Drains
- 3 1/2" Drain Opening
- NoiseDefend Undercoating and Sound Dampening Pads