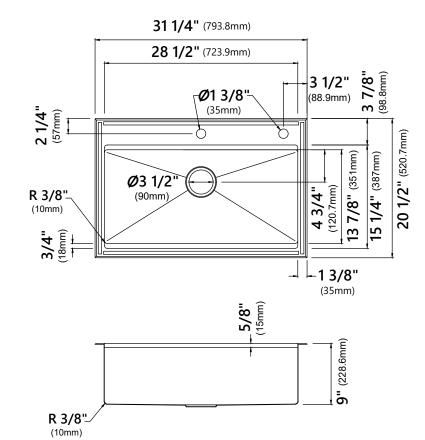

#### **Sink Dimensions**

Overall Dimensions: 31 1/4" x 20 1/2" Bowl Dimensions: 28 1/2" x 13 7/8"

Sink Depth: 9"

#### **Features**

- 18 Gauge Stainless Steel Construction
- 3.5mm Thick Deck
- 3/8" Radius Vertical Corners
- 3/8" Radius Corners in the Bowl for Ease of Cleaning
- Pre-drilled Soap Dispenser Hole with Provided Cover
- Dual Mount Single Bowl Sink
- Required Minimum Cabinet Size: 33" Left to Right, 24" Front to Back
- Rear Center-Set Drain
- 3 1/2" Drain Opening
- NoiseDefend Undercoating and Sound Dampening Pads