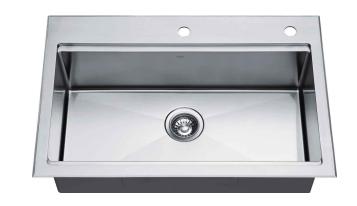

### KWT300-32

# 32 Inch Dual Mount Workstation Single Bowl Stainless Steel Kitchen Sink

#### **Features**

- 18 Gauge Stainless Steel Construction
- 3.5mm Thick Deck
- 3/8" Radius Vertical Corners
- 3/8" Radius Corners in the Bowl for Ease of Cleaning
- Pre-drilled Soap Dispenser Hole with Provided Cover
- Dual Mount Single Bowl Sink
- Required Minimum Cabinet Size: 33" Left to Right, 24" Front to Back
- Rear Center-Set Drain
- 3 1/2" Drain Opening
- NoiseDefend Undercoating and Sound Dampening Pads