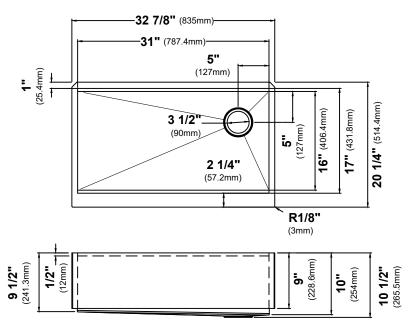

#### **Sink Dimensions**

Overall Dimensions: 32 7/8" x 20 1/4" Bowl Dimensions: 31" x 16"

Sink Depth: 10"

# **Features**

- 16 Gauge Stainless Steel Construction
- Farmhouse Single Bowl Sink
- Required Minimum Cabinet Size: 36" Left to Right, 24" Front to Back
- · Rear Off-Set Drain
- 3 1/2" Drain Opening
- NoiseDefend Undercoating and Sound Dampening Pads