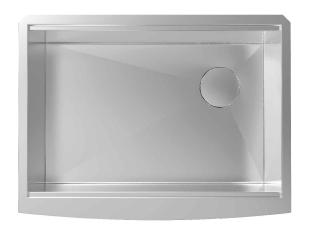

# 27 Inch Farmhouse Workstation Single Bowl Stainless Steel Kitchen Sink

## **Sink Dimensions**

Overall Dimensions: 26 7/8" x 20 1/4" Bowl Dimensions: 25" x 16"

Sink Depth: 10"