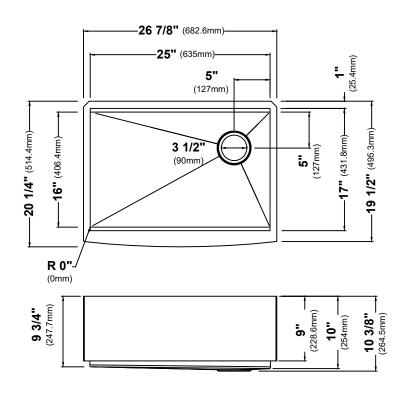

## **Sink Dimensions**

Overall Dimensions: 26 7/8" x 20 1/4" Bowl Dimensions: 25" x 16"

Sink Depth: 10"

## **Features**

- 16 Gauge Stainless Steel Construction
- Farmhouse Single Bowl Sink
- Required Minimum Cabinet Size: 30" Left to Right, 24" Front to Back
- Rear Off-Set Drain
- 3 1/2" Drain Opening
- NoiseDefend Undercoating and Sound Dampening Pads