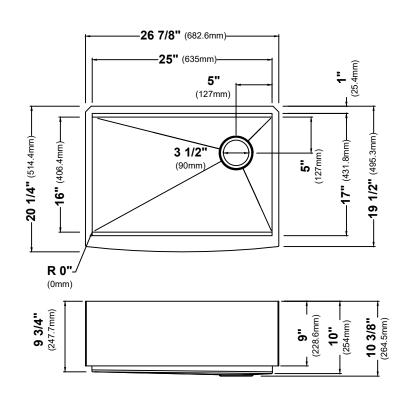

## **Sink Dimensions**

Overall Dimensions: 26 7/8" x 20 1/4" Bowl Dimensions: 25" x 16"

Sink Depth: 10"

## **Features**

- 16 Gauge Stainless Steel Construction
- Farmhouse Single Bowl Sink
- Required Minimum Cabinet Size: 30" Left to Right, 24" Front to Back
- · Rear Off-Set Drain
- 3 1/2" Drain Opening
- NoiseDefend Undercoating and Sound Dampening Pads