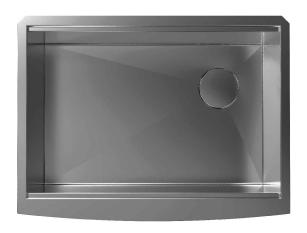

## **Sink Dimensions**

Overall Dimensions: 26 7/8" x 20 1/4" Bowl Dimensions: 25" x 16"

Sink Depth: 10"

## **Features**

- 16 Gauge Stainless Steel Construction
- Farmhouse Single Bowl Sink
- Required Minimum Cabinet Size: 30" Left to Right, 24" Front to Back
- · Rear Off-Set Drain
- 3 1/2" Drain Opening
- NoiseDefend Undercoating and Sound Dampening Pads