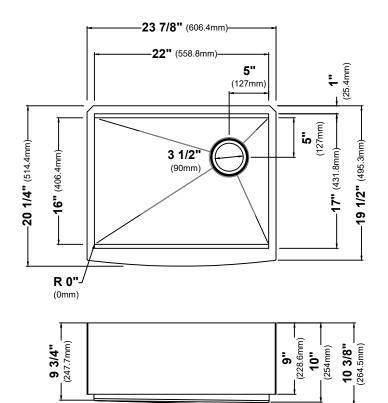

## Sink Dimensions

Overall Dimensions: 23 7/8" x 20 1/4" Bowl Dimensions: 22" x 16" Sink Depth: 10"

#### Features

- 16 Gauge Stainless Steel Construction
- Farmhouse Single Bowl Sink
- Required Minimum Cabinet Size: 27" Left to Right, 24" Front to Back
- Rear Off-Set Drain
- 3 1/2" Drain Opening
- NoiseDefend Undercoating and Sound Dampening Pads