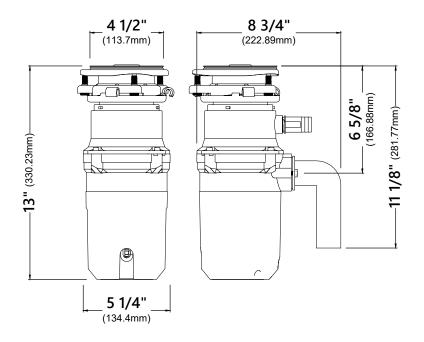

®</sup> SPECIFICATION SHEET

Garbage Disposal

## **Garbage Disposal Dimensions**

Overall Dimensions: 5 1/4" x 8 3/4" x 13"

#### **Features**

- 1/2 Horsepower
- 3 Bolt Install
- 3800RPM Motor Speed
- Permanent Magnet Motor Type
- 27.05 oz. Grind Chamber Capacity
- Stainless Steel Jam Resistant Grinding System
- Continuous Feed
- Splash Guard
- Sink Stopper
- Anti-Vibration Mount
- · Manual Reset Overload
- Connection to Dishwasher
- 1 1/2" Drain Connection
- 7/8" Dishwasher Connection

#### **Specifications**

- Voltage 120V 60Hz
- Amperage 3.25A
- On/Off Control Wall Switch

#### **Available Colors**

· Matte Grey

### **CODES/STANDARDS:**

**Product Certification** 

cUPC, ETL and ISTA certified

#### Warranty

Kraus Limited 5 Year Warranty see website for details www.kraususa.com