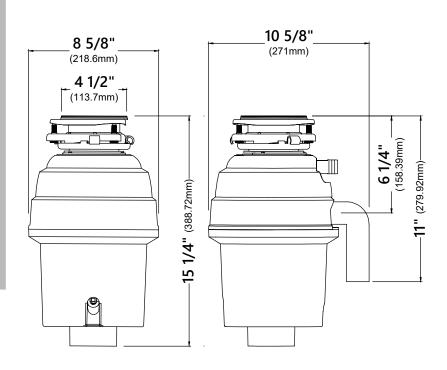

# **Garbage Disposal Dimensions**

Overall Dimensions: 8 5/8" x 10 5/8" x 15 1/4"