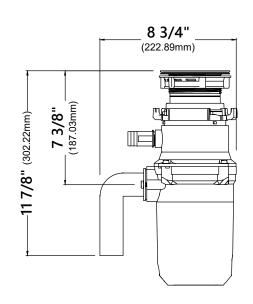

## **Garbage Disposal Dimensions**

Overall Dimensions: 5 1/4" x 8 3/4" x 13 7/8"