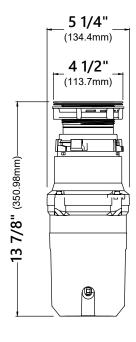

## **Garbage Disposal Dimensions**

Overall Dimensions: 5 1/4" x 8 3/4" x 13 7/8"