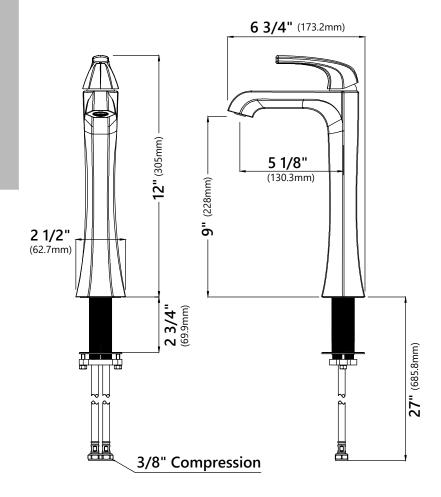

### **Faucet Dimensions**

Overall Height: 12" Overall Width: 2 1/2" Spout Height: 9" Spout Reach: 5 1/8"