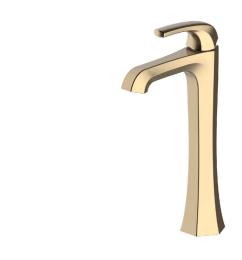

# **KVF-1210**

# Single Lever Vessel Bathroom Faucet

#### **Available Finishes**

- · Brushed Gold
- Gunmetal
- Matte Black
- Spot Free Stainless Steel