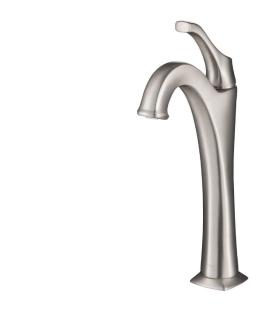

# KVF-1200

## Single Lever Vessel Bathroom Faucet

## **Available Finishes**

- Chrome
- Matte Black
- Spot Free Brushed Nickel
- Oil Rubbed Bronze