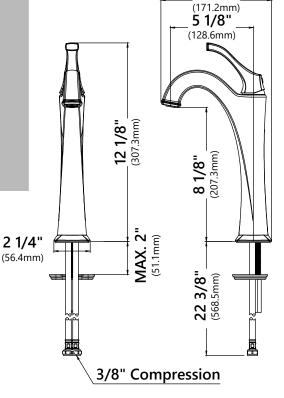

### **Faucet Dimensions**

Overall Height: 12 1/8" Overall Width: 2 1/4" Spout Height: 8 1/8" Spout Reach: 5 1/8"