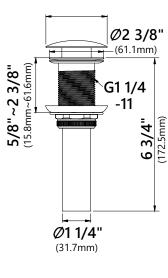

### **Accessories Included**

- Pop-Up Drain
- Hex Wrench
- Aerator Key

#### **Features**

- Brass Body
- Lead Free Brass Waterway
- Flow Rate 1.2gpm (4.5L/min) @ 60 psi
- 25mm Ceramic Cartridge
- 29.5" Flexible Nylon Integrated Waterlines
- TPI of aerator in the Spout M18.5\*1
- Soft-touch Silicone Aerator
- Dome Shaped Screen Washer
- Ø1 1/4" Shank