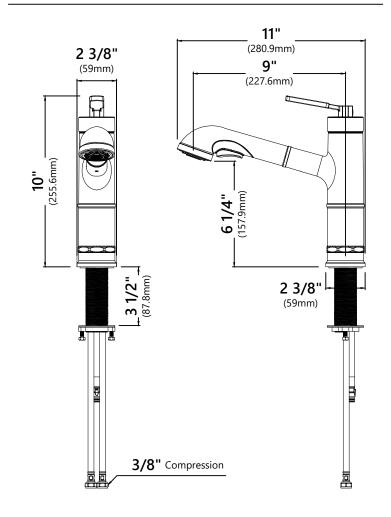

#### **Faucet Dimensions**

Overall Height: 10" Overall Width: 2 3/8" Spout Height: 6 1/4" Spout Reach: 9"

#### **Features**

- Pull Out Faucet
- Metal Body
- ABS Sprayer
- Lead Free Brass Waterway
- Flow Rate: 1.8 gpm (6.8L/min) @ 60 psi
- Silicone Aerator
- 35mm Ceramic Cartridge
- 29 1/2" Integrated Nylon Waterlines
- 15 3/4" Hose Length
- Dome Shaped Screen Washer
- Quick Connect Sprayer Hose
- Connections 3/8" Compression
- Max Deck Thickness: 3 1/2"