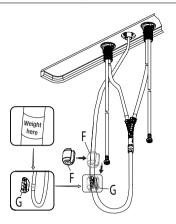

#### Step 3: Installing the quick connector assembly

6

Connect the quick connector assembly (H) with the green tag to the receiving blocks (1) with a matching green tag. Push the quick connector (H) with the blue tag firmly upward and attach it to the receiving block (2) with a matching blue tag. Push firmly together until they snap into place.

#### Step 4: Installing the counterweight

Install the weight clip (G) at the point of the hose marking "weight here". Insert the weight (F) onto the weight clip (G) by sliding it down onto the weight clip (G).