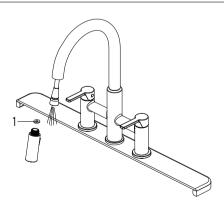

### Installer Tip:

Shut off main water supply before installing new faucet.

Shut off the water supply. Insert faucet body (B) through the hole in the sink.