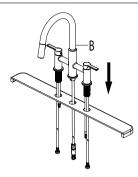

### Installer Tip:

Shut off main water supply before installing new faucet.

Shut off the water supply. Insert faucet body (B) through the hole in the sink.