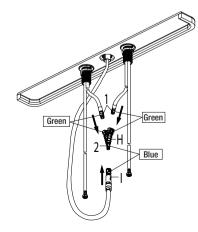

#### Step 3: Installing the quick connector assembly

6

Connect the quick connector assembly (H) with the green tag to the receiving blocks (1) with a matching green tag. Push the quick connector (H) with the blue tag firmly upward and attach it to the receiving block (2) with a matching blue tag. Push firmly together until they snap into place.