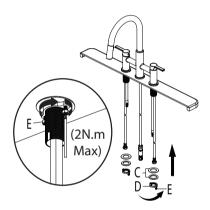

#### Step 2: Securing the faucet assembly

Install the washers (C) onto the threaded mounting shank. Thread the mounting nut (D) onto the mounting shank. Lock the mounting nut (D) into position by tightening the screws (E). Do not overtighten.