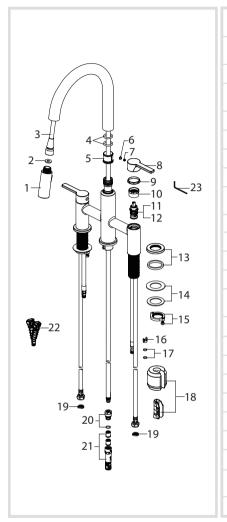

#### **Replacement Parts**

| Replacement Parts ListFinish / ColorPart #1. Sprayer HeadSFS, MB, SFSB, SFACB,<br>BC, CH**KP272032. WasherCKP272033. Spray HoseSRSFS, BLMB, BLSFAG,<br>BLBB, BLSFACB, GRCHKP272104. O-ringIKP272105. InverterGR, BL**KP270026. Cover ButtonGR, BL**KP270027. Set ScrewGR, BL**KP274039. WasherGR, BL**KP274599. WasherGR, BL**KP2746010. Bonnet NutGR, BL**KP2746111. Cartridge HIKP2700712. Cartridge CIKP2700713. Flange & WasherSFS, MB, SFSB, SFAB,<br>BC, CH**KP2746214. Rubber & Metal MasherIKP2746315. Mounting Nut & ScrewIKP2746316. BlockIKP270317. O-ringIKP270318. Weight & Clip AssemblyIKP270319. Filter WashersKP2703KP270320. ConnectorWHITEKP2718-WH                                                                                                                                                                                                                                                                                                                                                                                                                                                                                                                                                                                                                                                                                                                                                                                                                                                                                                                                                                                                                                                                                                                                                                                                                                                                                                                                                                                                                    |                              |                |            |
|-------------------------------------------------------------------------------------------------------------------------------------------------------------------------------------------------------------------------------------------------------------------------------------------------------------------------------------------------------------------------------------------------------------------------------------------------------------------------------------------------------------------------------------------------------------------------------------------------------------------------------------------------------------------------------------------------------------------------------------------------------------------------------------------------------------------------------------------------------------------------------------------------------------------------------------------------------------------------------------------------------------------------------------------------------------------------------------------------------------------------------------------------------------------------------------------------------------------------------------------------------------------------------------------------------------------------------------------------------------------------------------------------------------------------------------------------------------------------------------------------------------------------------------------------------------------------------------------------------------------------------------------------------------------------------------------------------------------------------------------------------------------------------------------------------------------------------------------------------------------------------------------------------------------------------------------------------------------------------------------------------------------------------------------------------------------------------------------|------------------------------|----------------|------------|
| I. Sprayer Head     BB, CH**     RP27470       BB, CH**     KP27208       2. Washer     KP27208       3. Spray Hose     GRSFS, BLMB, BLSFAG, GRCH*     KP27213       4. O-ring     KP27210     KP27210       5. Inverter     GR, BL**     KP27002       6. Cover Button     GR, BL**     KP27002       7. Set Screw     GR, BL**     KP27002       8. Handle     SFS, MB, SFSB, SFACB, BB, CH**     KP27459       9. Washer     GR, BL**     KP27450       10. Bonnet Nut     GR, BL**     KP27002       11. Cartridge H     I     KP27003       12. Cartridge C     KP27005     KP27006       13. Flange & Washer     SFS, MB, SFSB, SFACB, B, CH**     KP27063       14. Rubber & Metal Washer     KP27463     KP27463       15. Mounting Nut & Screw     I     KP27463       16. Block     KP2707     KP27073       17. O-ring     I     KP27092       18. Weight & Clip Assembly     I     KP27032       19. Filter Washers     KP271212     KP27092                                                                                                                                                                                                                                                                                                                                                                                                                                                                                                                                                                                                                                                                                                                                                                                                                                                                                                                                                                                                                                                                                                                                  | Replacement Parts List       | Finish / Color | Part #     |
| Instruction     Instruction       3. Spray Hose     GRSFS, BLMB, BLSFACB, GRCH     KP27213       4. O-ring     Instruction     KP27210       5. Inverter     Instruction     KP27211       6. Cover Button     GR, BL**     KP27002       7. Set Screw     Instruction     KP27001       8. Handle     SFS, MB, SFSB, SFACB, BB, CH**     KP27459       9. Washer     GR, BL**     KP27460       10. Bonnet Nut     Instruction     KP27002       11. Cartridge H     Instruction     KP27007       13. Flange & Washer     SFS, MB, SFSB, SFACB, BR27007     KP27461       14. Rubber & Metal Washer     KP27002     KP27002       15. Mounting Nut & Screw     SFS, MB, SFSB, SFACB, BR2703     KP27462       16. Block     KP27073     KP27463       17. O-ring     Instruction     KP27073       18. Weight & Clip Assembly     Instruction     KP27092       19. Filter Washers     KP271212     KP27092                                                                                                                                                                                                                                                                                                                                                                                                                                                                                                                                                                                                                                                                                                                                                                                                                                                                                                                                                                                                                                                                                                                                                                             | 1. Sprayer Head              |                | KP27470    |
| 3. Spray HoseBLBB, BLSFACB, GRCH*RP272334. O-ringIKP272105. InverterIKP272116. Cover ButtonGR, BL**KP270027. Set ScrewIKP270018. HandleSFS, MB, SFSB, SFACB, BB, CH**KP274599. WasherGR, BL**KP2746010. Bonnet NutIKP2700111. Cartridge HIKP2700713. Flange & WasherSFS, MB, SFSB, SFACB, BB, CH**KP2700713. Flange & WasherSFS, MB, SFSB, SFACB, BB, CH**KP2700714. Rubber & Metal WasherIKP2746315. Mounting Nut & ScrewIKP2707316. BlockIKP2709218. Weight & Clip AssemblyIKP27121219. Filter WashersIKP27167                                                                                                                                                                                                                                                                                                                                                                                                                                                                                                                                                                                                                                                                                                                                                                                                                                                                                                                                                                                                                                                                                                                                                                                                                                                                                                                                                                                                                                                                                                                                                                          | 2. Washer                    |                | KP27208    |
| S. Inverter     KP27211       5. Inverter     GR, BL**     KP27002       6. Cover Button     GR, BL**     KP27001       7. Set Screw     Image: SS, MB, SFSB, SFACB, BC, CF4**     KP27459       8. Handle     SFS, MB, SFSB, SFACB, BC, CF4**     KP27460       9. Washer     GR, BL**     KP27002       10. Bonnet Nut     Image: SS, MB, SFSB, SFACB, SF245     KP27460       11. Cartridge H     Image: SS, MB, SFSB, SFACB, SF205     KP27007       12. Cartridge C     Image: SS, MB, SFSB, SFACB, SF205     KP27007       13. Flange & Washer     SFS, MB, SFSB, SFACB, SF205     KP27463       14. Rubber & Metal Washer     Image: SS, MB, SFSB, SFACB, SF205     KP27463       15. Mounting Nut & Screw     Image: SS, MB, SFSB, SFACB, SF205     KP27073       16. Block     Image: SSE2, MB, SFSB, SFACB, SF205     KP27092       18. Weight & Clip Assembly     Image: SSE2, MB, SF205     KP271212       19. Filter Washers     Image: SSE2, MB, SF205     KP27167                                                                                                                                                                                                                                                                                                                                                                                                                                                                                                                                                                                                                                                                                                                                                                                                                                                                                                                                                                                                                                                                                                          | 3. Spray Hose                |                | KP27233    |
| Answer     Answer       6. Cover Button     GR, BL**     KP27002       7. Set Screw     I     KP27001       8. Handle     SFS, MB, SFSB, SFACB,<br>BB, CH**     KP27459       9. Washer     GR, BL**     KP27460       10. Bonnet Nut     GR, BL**     KP27461       11. Cartridge H     I     KP27002       12. Cartridge C     I     KP27067       13. Flange & Washer     SFS, MB, SFSB, SFACB,<br>BB, CH**     KP27463       14. Rubber & Metal Washer     KP27463     KP27463       15. Mounting Nut & Screw     I     KP27463       16. Block     I     KP27073       17. O-ring     I     KP27092       18. Weight & Clip Assembly     I     KP27167                                                                                                                                                                                                                                                                                                                                                                                                                                                                                                                                                                                                                                                                                                                                                                                                                                                                                                                                                                                                                                                                                                                                                                                                                                                                                                                                                                                                                               | 4. O-ring                    |                | KP27210    |
| 7. Set ScrewKP270017. Set ScrewKP270018. HandleSFS, MB, SFSB, SFACB<br>BB, CH**KP274599. WasherGR, BL**KP2746010. Bonnet NutIKP2700711. Cartridge HIKP2700712. Cartridge CIKP2700713. Flange & WasherSFS, MB, SFSB, SFACB<br>BB, CH**KP2746314. Rubber & Metal WasherIKP2746315. Mounting Nut & ScrewIKP2707316. BlockKP27073KP2709217. O-ringIKP2712118. Weight & Clip AssemblyIKP2716719. Filter WashersIKP27167                                                                                                                                                                                                                                                                                                                                                                                                                                                                                                                                                                                                                                                                                                                                                                                                                                                                                                                                                                                                                                                                                                                                                                                                                                                                                                                                                                                                                                                                                                                                                                                                                                                                        | 5. Inverter                  |                | KP27211    |
| No.     Server and the server | 6. Cover Button              | GR, BL**       | KP27002    |
| 8. Handle     BB, CH**     RP27459       9. Washer     GR, BL**     KP27460       10. Bonnet Nut     Image Compared Stress     KP27006       11. Cartridge H     Image Compared Stress     KP27007       13. Flange & Washer     SFS, MB, SFSB, SFACB, BB, CH**     KP27463       14. Rubber & Metal Washer     KP27463     KP27463       15. Mounting Nut & Screw     Image Stress     KP27463       16. Block     Image Stress     KP27073       17. O-ring     Image Stress     KP27092       18. Weight & Clip Assembly     Image Stress     KP27167       19. Filter Washers     Image Stress     KP27167                                                                                                                                                                                                                                                                                                                                                                                                                                                                                                                                                                                                                                                                                                                                                                                                                                                                                                                                                                                                                                                                                                                                                                                                                                                                                                                                                                                                                                                                            | 7. Set Screw                 |                | KP27001    |
| 10. Bonnet NutKP2746111. Cartridge HKP2700612. Cartridge CKP2700713. Flange & WasherSFS, MB, SFSB, SFACB<br>B, CH**KP2746214. Rubber & Metal WasherKP2746315. Mounting Nut & ScrewKP2746416. BlockKP2707317. O-ringKP2709218. Weight & Clip AssemblyKP2716719. Filter WashersKP27167                                                                                                                                                                                                                                                                                                                                                                                                                                                                                                                                                                                                                                                                                                                                                                                                                                                                                                                                                                                                                                                                                                                                                                                                                                                                                                                                                                                                                                                                                                                                                                                                                                                                                                                                                                                                      | 8. Handle                    |                | KP27459    |
| 11. Cartridge HKP2700612. Cartridge CKP2700713. Flange & WasherSFS, MB, SFSB, SFACb<br>BB, CH**KP2746214. Rubber & Metal WasherKP2746315. Mounting Nut & ScrewKP2746316. BlockKP2707317. O-ringKP2709218. Weight & Clip AssemblyKP2716719. Filter WashersKP27167                                                                                                                                                                                                                                                                                                                                                                                                                                                                                                                                                                                                                                                                                                                                                                                                                                                                                                                                                                                                                                                                                                                                                                                                                                                                                                                                                                                                                                                                                                                                                                                                                                                                                                                                                                                                                          | 9. Washer                    | GR, BL**       | KP27460    |
| 12. Cartridge CKP2700713. Flange & WasherSFS, MB, SFSB, SFACB<br>BB, CH**KP2746214. Rubber & Metal WasherKP27463KP2746315. Mounting Nut & ScrewKP27464KP2707316. BlockKP27073KP2707317. O-ringKP27092KP2709218. Weight & Clip AssemblyKP27167KP27167                                                                                                                                                                                                                                                                                                                                                                                                                                                                                                                                                                                                                                                                                                                                                                                                                                                                                                                                                                                                                                                                                                                                                                                                                                                                                                                                                                                                                                                                                                                                                                                                                                                                                                                                                                                                                                      | 10. Bonnet Nut               |                | KP27461    |
| 13. Flange & WasherSFS, MB, SFSB, SFACB,<br>BB, CH**KP2746214. Rubber & Metal WasherKP2746315. Mounting Nut & ScrewKP2746416. BlockKP2707317. O-ringKP2709218. Weight & Clip AssemblyKP27121219. Filter WashersInterformed and the sector of th                                                                                                                                                                 | 11. Cartridge H              |                | KP27006    |
| 13. Flange & WasherBB, CH**FK2746214. Rubber & Metal WasherKP2746315. Mounting Nut & ScrewKP2746416. BlockKP2707317. O-ringKP2709218. Weight & Clip AssemblyKP271219. Filter WashersKP27167                                                                                                                                                                                                                                                                                                                                                                                                                                                                                                                                                                                                                                                                                                                                                                                                                                                                                                                                                                                                                                                                                                                                                                                                                                                                                                                                                                                                                                                                                                                                                                                                                                                                                                                                                                                                                                                                                               | 12. Cartridge C              |                | KP27007    |
| 15. Mounting Nut & ScrewKP2746416. BlockKP2707317. O-ringKP2709218. Weight & Clip AssemblyKP2712119. Filter WashersKP27167                                                                                                                                                                                                                                                                                                                                                                                                                                                                                                                                                                                                                                                                                                                                                                                                                                                                                                                                                                                                                                                                                                                                                                                                                                                                                                                                                                                                                                                                                                                                                                                                                                                                                                                                                                                                                                                                                                                                                                | 13. Flange & Washer          |                | KP27462    |
| 16. BlockKP2707317. O-ringKP2709218. Weight & Clip AssemblyKP2712219. Filter WashersKP27167                                                                                                                                                                                                                                                                                                                                                                                                                                                                                                                                                                                                                                                                                                                                                                                                                                                                                                                                                                                                                                                                                                                                                                                                                                                                                                                                                                                                                                                                                                                                                                                                                                                                                                                                                                                                                                                                                                                                                                                               | 14. Rubber & Metal Washer    |                | KP27463    |
| 17. O-ringKP2709218. Weight & Clip AssemblyKP271219. Filter WashersKP27167                                                                                                                                                                                                                                                                                                                                                                                                                                                                                                                                                                                                                                                                                                                                                                                                                                                                                                                                                                                                                                                                                                                                                                                                                                                                                                                                                                                                                                                                                                                                                                                                                                                                                                                                                                                                                                                                                                                                                                                                                | 15. Mounting Nut & Screw     |                | KP27464    |
| 18. Weight & Clip Assembly KP27212   19. Filter Washers KP27167                                                                                                                                                                                                                                                                                                                                                                                                                                                                                                                                                                                                                                                                                                                                                                                                                                                                                                                                                                                                                                                                                                                                                                                                                                                                                                                                                                                                                                                                                                                                                                                                                                                                                                                                                                                                                                                                                                                                                                                                                           | 16. Block                    |                | KP27073    |
| 19. Filter Washers KP27167                                                                                                                                                                                                                                                                                                                                                                                                                                                                                                                                                                                                                                                                                                                                                                                                                                                                                                                                                                                                                                                                                                                                                                                                                                                                                                                                                                                                                                                                                                                                                                                                                                                                                                                                                                                                                                                                                                                                                                                                                                                                | 17. O-ring                   |                | KP27092    |
|                                                                                                                                                                                                                                                                                                                                                                                                                                                                                                                                                                                                                                                                                                                                                                                                                                                                                                                                                                                                                                                                                                                                                                                                                                                                                                                                                                                                                                                                                                                                                                                                                                                                                                                                                                                                                                                                                                                                                                                                                                                                                           | 18. Weight & Clip Assembly   |                | KP27212    |
| 20. Connector WHITE KP27318-WH                                                                                                                                                                                                                                                                                                                                                                                                                                                                                                                                                                                                                                                                                                                                                                                                                                                                                                                                                                                                                                                                                                                                                                                                                                                                                                                                                                                                                                                                                                                                                                                                                                                                                                                                                                                                                                                                                                                                                                                                                                                            | 19. Filter Washers           |                | KP27167    |
|                                                                                                                                                                                                                                                                                                                                                                                                                                                                                                                                                                                                                                                                                                                                                                                                                                                                                                                                                                                                                                                                                                                                                                                                                                                                                                                                                                                                                                                                                                                                                                                                                                                                                                                                                                                                                                                                                                                                                                                                                                                                                           | 20. Connector                | WHITE          | KP27318-WH |
| 21. Quick Connector Assembly KP27090                                                                                                                                                                                                                                                                                                                                                                                                                                                                                                                                                                                                                                                                                                                                                                                                                                                                                                                                                                                                                                                                                                                                                                                                                                                                                                                                                                                                                                                                                                                                                                                                                                                                                                                                                                                                                                                                                                                                                                                                                                                      | 21. Quick Connector Assembly |                | KP27090    |
| 22. 3-Way Quick Connector<br>Assembly KP27465                                                                                                                                                                                                                                                                                                                                                                                                                                                                                                                                                                                                                                                                                                                                                                                                                                                                                                                                                                                                                                                                                                                                                                                                                                                                                                                                                                                                                                                                                                                                                                                                                                                                                                                                                                                                                                                                                                                                                                                                                                             |                              |                | KP27465    |
| 23. Hex Wrench KP27020                                                                                                                                                                                                                                                                                                                                                                                                                                                                                                                                                                                                                                                                                                                                                                                                                                                                                                                                                                                                                                                                                                                                                                                                                                                                                                                                                                                                                                                                                                                                                                                                                                                                                                                                                                                                                                                                                                                                                                                                                                                                    | 23. Hex Wrench               |                | KP27020    |

## Troubleshooting

If you have followed the instructions carefully and your faucet still does not work properly, take the following corrective steps:

| PROBLEM                                                | CAUSE                                                   | ACTION                                                                                                                                                                                                                                                       |
|--------------------------------------------------------|---------------------------------------------------------|--------------------------------------------------------------------------------------------------------------------------------------------------------------------------------------------------------------------------------------------------------------|
| Leakage under faucet handle.                           | Bonnet nut (10) has come<br>loose.                      | Remove the cover button (6). Loosen set<br>screw (7) with hex wrench (23). Remove<br>the handle (8). Unscrew washer (9) (by<br>hand only). Tighten bonnet nut (10) with an<br>adjustable wrench.                                                             |
| Aerator drips or has<br>inconsistent water<br>pattern. | Aerator is dirty or not seated properly.                | Remove the aerator and check for debris in the aerator screens.                                                                                                                                                                                              |
| Water will not shut off<br>completely.                 | Cartridge may need to be adjusted or replaced.          | Remove the cover button (6). Loosen set<br>screw (7) with hex wrench (23). Remove<br>the handle (8). Unscrew washer (9)<br>(by hand only). Loosen the bonnet nut<br>(10) with an adjustable wrench. Remove<br>the cartridge (11 or 12). Check for<br>cracks. |
| There is a low flow of water.                          | The screen filter (19) in the hose connectors is dirty. | Turn off the water supply at water valve<br>and unscrew the hose connectors from<br>water supply lines. Clean the screen in the<br>water lines with hot water, removing any<br>debris or calcium build up.                                                   |
|                                                        |                                                         |                                                                                                                                                                                                                                                              |