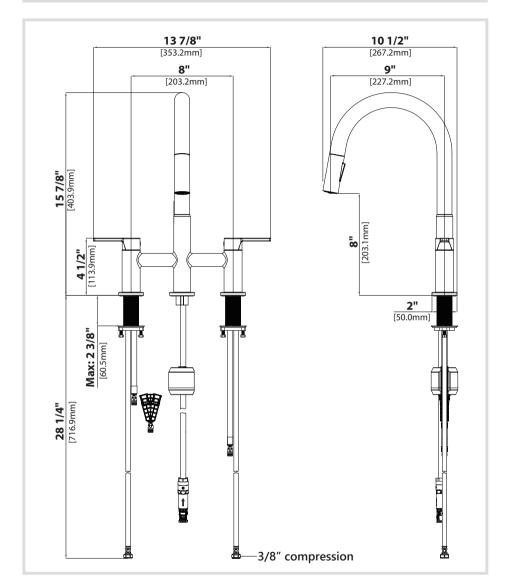

lease contact Kraus Customer Service and one of our representatives will be happy to help: Toll-Free: 800-775-0703 or Customerservice@kraususa.com

#### **Tools Required**



#### Care & Maintenance

- \* To keep the product clean & shining, follow the steps below:
- 1. Rinse with clean water & dry with a soft cloth
- 2. Do not clean with soaps, acid, polish, abrasives or harsh cleaners
- 3. Do not use cloth with a coarse surface
- 4. Unscrew the aerator and clean when necessary
- \* This installation manual is subject to change without further notice.



## **Diagram and Parts List**



- A. Spray Head
- B. Faucet Body
- C. Washers
- D. Mounting Nut
- E. Screws
- F. Weight
- G. Weight Clip
- H. Quick Connector Assembly
- I. Quick Connector
- J. 2.5mm Hex Wrench

## **Faucet Dimensions**



### Installer Tip:

Shut off main water supply before installing new faucet.



Shut off the water supply. Insert faucet body (B) through the hole in the sink.

#### Step 2: Securing the faucet assembly



Install the washers (C) onto the threaded mounting shank. Thread the mounting nut (D) onto the mounting shank. Lock the mounting nut (D) into position by tightening the screws (E). Do not overtighten.

#### Step 3: Installing the quick connector assembly



6

Connect the quick connector assembly (H) with the green tag to the receiving blocks (1) with a matching green tag. Push the quick connector (H) with the blue tag firmly upward and attach it to the receiving block (2) with a matching blue tag. Push firmly together until they snap into place.

#### Step 4: Installing the counterwei