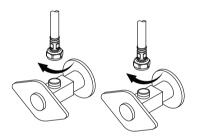

#### Step 2: Securing the faucet assembly

Install the washers (C) onto the threaded mounting shank. Thread the mounting nut (D) onto the mounting shank. Lock the mounting nut (D) into position by tightening the screws (E). Do not overtighten.