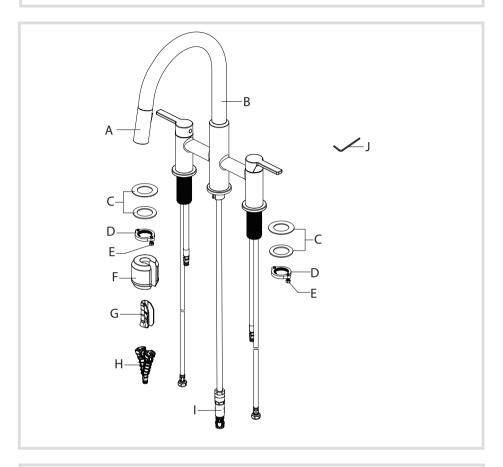

## **Diagram and Parts List**

- A. Spray Head
- B. Faucet Body
- C. Washers
- D. Mounting Nut
- E. Screws
- F. Weight
- G. Weight Clip
- H. Quick Connector Assembly
- I. Quick Connector
- J. 2.5mm Hex Wrench

### Installer Tip:

Shut off main water supply before installing new faucet.

Shut off the water supply. Insert faucet body (B) through the hole in the sink.

#### Step 2: Securing the faucet assembly

Install the washers (C) onto the threaded mounting shank. Thread the mounting nut (D) onto the mounting shank. Lock the mounting nut (D) into position by tightening the screws (E). Do not overtighten.

#### Step 3: Installing the quick connector assembly

6

Connect the quick connector assembly (H) with the green tag to the receiving blocks (1) with a matching green tag. Push the quick connector (H) with the blue tag firmly upward and attach it to the receiving block (2) with a matching blue tag. Push firmly together until they snap into place.

#### Step 4: Installing the counterweight

Install the weight clip (G) at the point of the hose marking "weight here". Insert the weight (F) onto the weight clip (G) by sliding it down onto the weight clip (G).