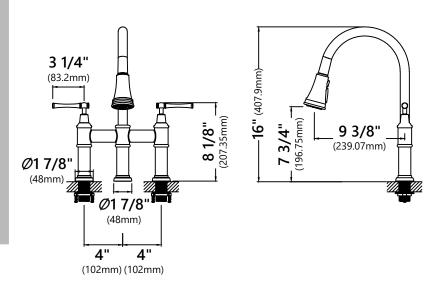

#### **Faucet Dimensions**

Overall Height: 16" Spout Height: 7 3/4" Spout Reach: 9 3/8"