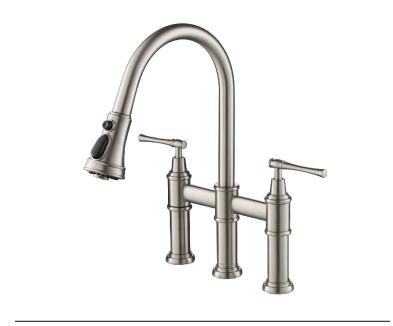

## Transitional Bridge Pull Down Kitchen Faucet

#### **Features**

- Pull Down Bridge Faucet
- Metal Construction
- Lead Free Brass Waterway
- 360° Swivel Spout
- Flow Rate: 1.8 gpm (6.8L/min) @ 60 psi
- 3 Hole Installation
- Three Function Sprayhead Spray/Stream/Sweep
- Quarter Turn Ceramic Disk Cartridge
- 24" Integrated Nylon Waterlines
- Dome Shaped Screen Washer
- Quick Connect Sprayer Hose
- 11 3/4" Hose Length
- Connections 3/8" Compression
- Max Deck Thickness: 2 1/2"
- TPI of aerator in the Sprayer M20 x 1