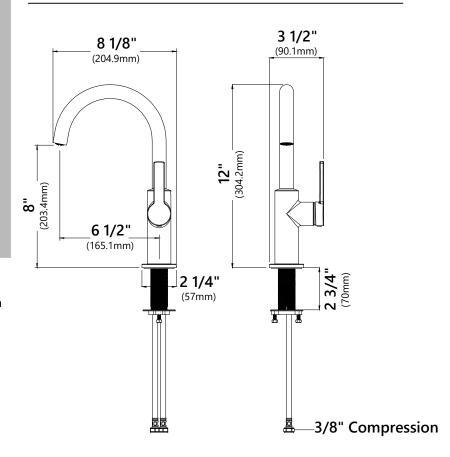

### **Faucet Dimensions**

Overall Height: 12" Spout Height: 8" Spout Reach: 6 1/2"

#### **Features**

- Bar Faucet
- Brass Body
- Lead Free Brass Waterway
- 360° Swivel Spout
- Flow Rate: 1.8 gpm (6.8L/min) @ 60 psi
- Single Function Spout Stream
- 25mm Ceramic Cartridge
- 30" Integrated Nylon Waterlines
- Dome Shaped Screen Washer
- Connections 3/8" Compression
- Max Deck Thickness: 2 3/4"
- TPI of aerator in the Sprayer M18.5\*1