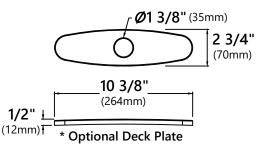

Faucet Dimensions (without deck plate) Overall Height: 16 3/8" Overall Width: 3 7/8" Spout Height: 9" Spout Reach: 9 1/8"

\*Deck Plate Dimensions Overall Dimensions: 10 3/8" x 2 3/4" x 1/2"

#### Accessories Included

- \*Deck Plate
- Hex Wrench
- Weight