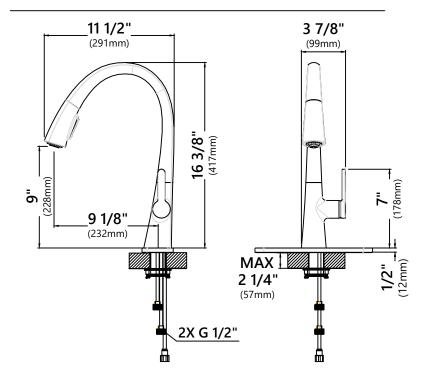

Faucet Dimensions (without deck plate) Overall Height: 16 3/8" Overall Width: 3 7/8" Spout Height: 9" Spout Reach: 9 1/8"

\*Deck Plate Dimensions Overall Dimensions: 10 3/8" x 2 3/4" x 1/2"

#### Features

- Pull Down Faucet
- Metal Body
- ABS Sprayer
- Lead Free Brass Waterway
- 360° Swivel Spout
- Flow Rate: 1.8 gpm (6.8L/min) @ 60 psi
- Quick Weight
- Dual Function Sprayhead Spray/Stream
- Easy Clean Silicone Nozzles
- Quick Connect Sprayer
- Swivel Sprayer Connector
- 25mm Ceramic Cartridge
- 23 5/8" Waterlines
- 20 1/8" Hose Length
- Connections G 1/2"
- Max Countertop Thickness (without deck plate) 2 1/4"
- Max Countertop Thickness (with deck plate) 1 3/4"
- TPI of aerator in the Sprayer M24\*1