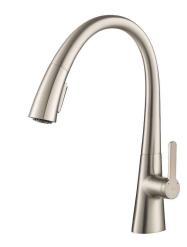

#### Features

- Pull Down Faucet
- Metal Body
- ABS Sprayer
- Lead Free Brass Waterway
- 360° Swivel Spout
- Flow Rate: 1.8 gpm (6.8L/min) @ 60 psi
- Quick Weight
- Dual Function Sprayhead Spray/Stream
- Easy Clean Silicone Nozzles
- Quick Connect Sprayer
- Swivel Sprayer Connector
- 25mm Ceramic Cartridge
- 23 5/8" Waterlines
- 20 1/8" Hose Length
- Connections G 1/2"
- Max Countertop Thickness (without deck plate) 2 1/4"
- Max Countertop Thickness (with deck plate) 1 3/4"
- TPI of aerator in the Sprayer M24\*1

## **Available Finishes**

- Chrome/White
- Spot Free all-Brite<sup>™</sup> Stainless Steel
- Spot Free all-Brite<sup>™</sup> Stainless Steel/Matte Black