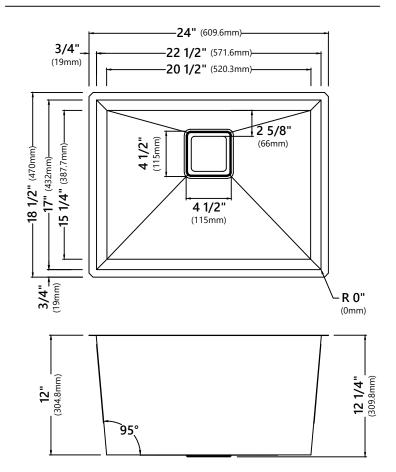

### Sink Dimensions

Overall Dimensions: 24" x 18 1/2" Bowl Dimensions: 22 1/2" x 17" Sink Depth: 12"

#### Features

- 18 Gauge Stainless Steel Construction
- Single Bowl Undermount Handmade Laundry Sink
- Required Minimum Cabinet Size: 27" Left to Right, 24" Front to Back
- Rear Center-Set Drain
- 3 1/2" Drain Opening
- NoiseDefend Undercoating and Sound Dampening Pads