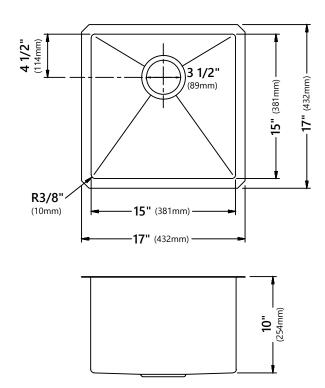

### **Sink Dimensions**

Overall Dimensions: 17" x 17" Bowl Dimensions: 15" x 15"

Sink Depth: 10"

#### **Features**

- 16 Gauge Stainless Steel Construction
- Undermount Installation
- · Single Bowl Sink
- Required Minimum Cabinet Size: 21" Left to Right, 20" Front to Back
- Rear Center-Set Drain
- 3 1/2" Drain Opening
- NoiseDefend Undercoating and Sound Dampening Pads