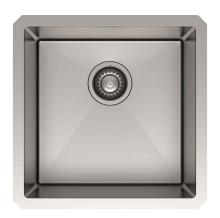

# 17 Inch Undermount Single Bowl Stainless Steel Kitchen Sink

### **Sink Dimensions**

Overall Dimensions: 17" x 17" Bowl Dimensions: 15" x 15"

Sink Depth: 10"