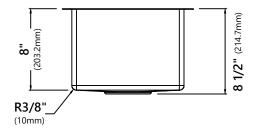

#### **Sink Dimensions**

Overall Dimensions: 13" x 15" Bowl Dimensions: 11" x 13" Sink Depth: 8"