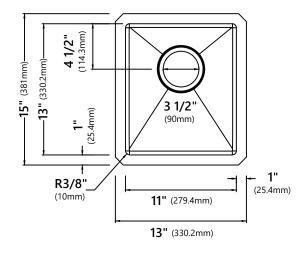

#### **Sink Dimensions**

Overall Dimensions: 13" x 15" Bowl Dimensions: 11" x 13" Sink Depth: 8"

#### **Features**

- 16 Gauge Stainless Steel Construction
- Undermount Single Bowl Sink
- Required Minimum Cabinet Size: 15" Left to Right, 20" Front to Back
- Rear Center-Set Drain
- 3 1/2" Drain Opening
- NoiseDefend Undercoating and Sound Dampening Pads