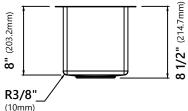

## **Sink Dimensions**

Overall Dimensions: 9 1/2" x 18" Bowl Dimensions: 7 1/2" x 16" Sink Depth: 8"