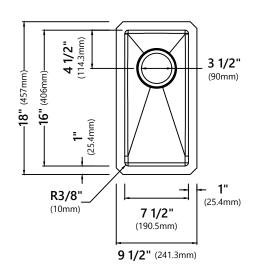

## **Sink Dimensions**

Overall Dimensions: 9 1/2" x 18" Bowl Dimensions: 7 1/2" x 16" Sink Depth: 8"

### **Features**

- 16 Gauge Stainless Steel Construction
- Undermount Single Bowl Sink
- Required Minimum Cabinet Size: 12" Left to Right, 21" Front to Back
- Rear Center-Set Drain
- 3 1/2" Drain Opening
- NoiseDefend Undercoating and Sound Dampening Pads