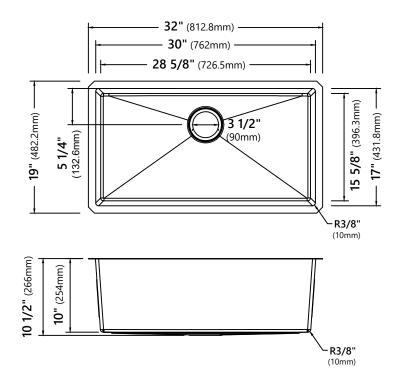

#### **Sink Dimensions**

Overall Dimensions: 32" x 19" Bowl Dimensions: 30" x 17"

Sink Depth: 10"