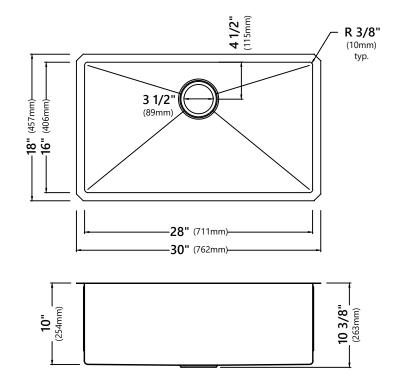

#### **Sink Dimensions**

Overall Dimensions: 30" x 18" Bowl Dimensions: 28" x 16" Sink Depth: 10"

#### **Features**

- 16 Gauge Stainless Steel Construction
- Single Bowl Undermount Handmade Sink
- Required Minimum Cabinet Size: 33" Left to Right, 24" Front to Back
- Rear Center-Set Drain
- 3 1/2" Drain Opening
- NoiseDefend Undercoating and Sound Dampening Pads