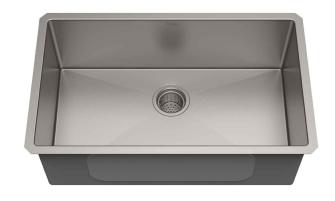

# 30 Inch Undermount Single Bowl Stainless Steel Kitchen Sink

#### **Sink Dimensions**

Overall Dimensions: 30" x 18" Bowl Dimensions: 28" x 16" Sink Depth: 10"