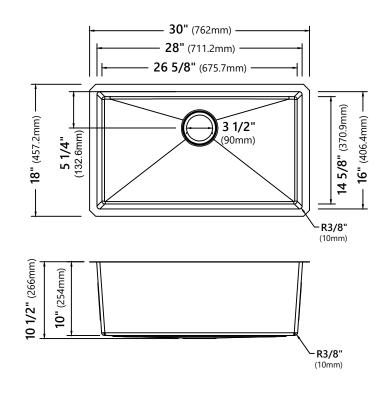

## **Sink Dimensions**

Overall Dimensions: 30" x 18" Bowl Dimensions: 28" x 16"

Sink Depth: 10"

## **Features**

- Nested EZ Stack Sinks 3 Sinks
- 18 Gauge Stainless Steel Construction
- Single Bowl Undermount Handmade Sink
- Required Minimum Cabinet Size: 33" Left to Right, 24" Front to Back
- Rear Center-Set Drain
- 3 1/2" Drain Opening
- NoiseDefend Undercoating and Sound Dampening Pads