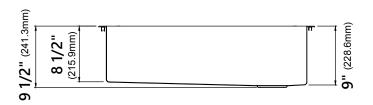

#### **Sink Dimensions**

Overall Dimensions: 33" x 22" Bowl Dimensions: 30 1/2" x 17"

Sink Depth: 9"