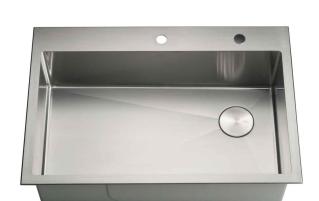

# 33 Inch Dual Mount Single Bowl Stainless Steel Kitchen Sink

#### **Features**

- 18 Gauge Stainless Steel Construction
- 3/8" Radius Corners in the Bowl for Ease of Cleaning
- Pre-drilled Soap Dispenser Hole with Provided Cap
- Single Bowl Dual Mount Sink
- Required Minimum Cabinet Size: 36" Left to Right, 24" Front to Back
- · Rear Off-Set Drain
- 3 1/2" Drain Opening
- NoiseDefend Undercoating and Sound Dampening Pads

#### **Accessories Included**

- Strainer ST-1
- Drain Cap STC-2
- Bottom Grid KBG-T410-33
- Soap Dispenser Hole Cap KP22189
- Cut-Out Template
- Mounting Hardware