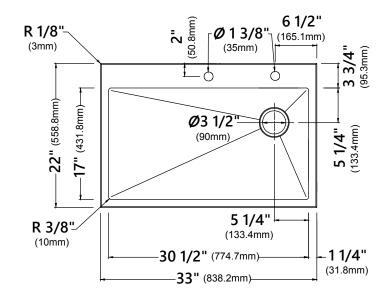

#### **Sink Dimensions**

Overall Dimensions: 33" x 22" Bowl Dimensions: 30 1/2" x 17"

Sink Depth: 9"