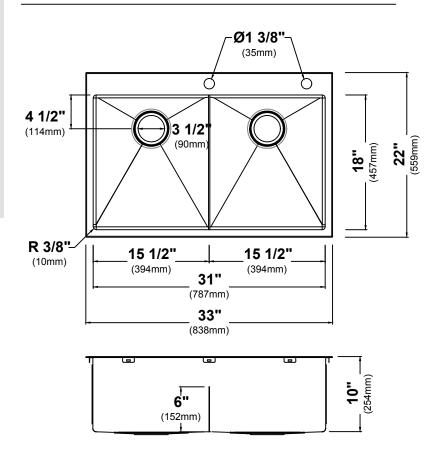

#### **Sink Dimensions**

Overall Dimensions: 33" x 22" Bowl Dimensions: 15 1/2" x 18"

Sink Depth: 10"

## **Features**

- 16 Gauge
- Dual Mount Installation
- Double Bowl Sink
- Required Minimum Cabinet Size: 36" Left to Right 24" Front to Back
- Rear Center Set Drains
- 3 1/2" Drain Openings
- NoiseDefend Undercoating and Sound Dampening Pads