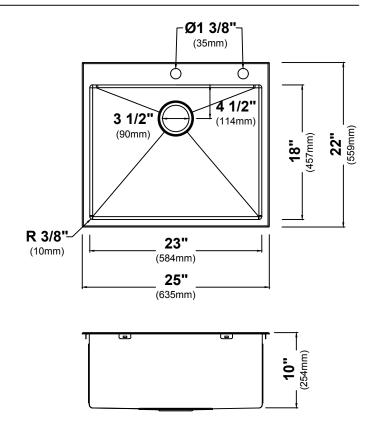

#### Sink Dimensions

Overall Dimensions: 25" x 22" Bowl Dimensions: 23" x 18" Sink Depth: 10"

#### Features

- 16 Gauge
- Dual Mount Installation
- Single Bowl Sink
- Required Minimum Cabinet Size: 27" Left to Right 24" Front to Back
- Rear Center Set Drain
- 3 1/2" Drain Opening
- NoiseDefend Undercoating and Sound Dampening Pads