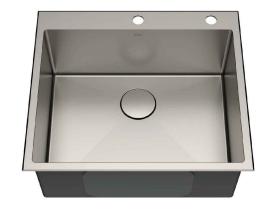

## 25 Inch Dual Mount Single Bowl Stainless Steel Kitchen Sink



#### Sink Dimensions

Overall Dimensions: 25" x 22" Bowl Dimensions: 23" x 18" Sink Depth: 10"

#### Features

- 16 Gauge
- Dual Mount Installation
- Single Bowl Sink
- Required Minimum Cabinet Size: 27" Left to Right 24" Front to Back
- Rear Center Set Drain
- 3 1/2" Drain Opening
- NoiseDefend Undercoating and Sound Dampening Pads

#### **Accessories Included**

- Strainer ST-1
- Cover Cap STC-2
- Bottom Grid KBG-301-25
- Cut-Out Template
- Top Mount Hardware
- Undermount Hardware

### CODES/STANDARDS:

Product Certification cUPC (ASME A112.19.3/CSA B45.4)

**NOTE:** Maximum countertop thickness for Top Mount installation is 1 1/2".

#### Warranty

Kraus Limited Lifetime Warranty see website for details www.kraususa.com