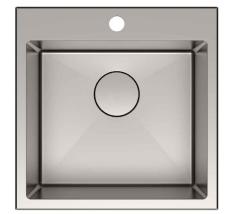

### 18 Inch Top Mount Single Bowl Stainless Steel Kitchen Sink

## Sink Dimensions

Overall Dimensions: 18" x 18" Bowl Dimensions: 16" x 14" Sink Depth: 10"