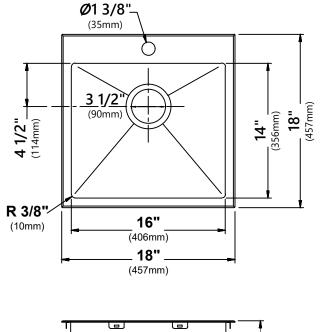

## Sink Dimensions

Overall Dimensions: 18" x 18" Bowl Dimensions: 16" x 14" Sink Depth: 10"

#### Features

- Stainless Steel 16 Gauge Construction
- Top Mount Installation
- Single Bowl Sink
- Required Minimum Cabinet Size: 21" Left to Right 21" Front to Back
- Rear Center Set Drain
- 3 1/2" Drain Opening
- NoiseDefend Undercoating and Sound Dampening Pads