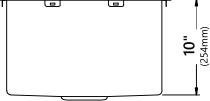

## Sink Dimensions

Overall Dimensions: 18" x 18" Bowl Dimensions: 16" x 14" Sink Depth: 10"