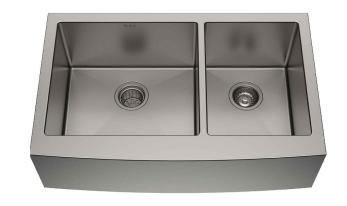

# 33 Inch Double Bowl Stainless Steel Farmhouse Kitchen Sink

#### **Features**

- 16 Gauge Stainless Steel Construction
- Apron Front Handmade Double Bowl Sink
- 60/40 Bowl Split
- Required Minimum Cabinet Size: 33" Left to Right, 24" Front to Back
- Rear Center Set Drains
- 3 1/2" Drain Opening
- NoiseDefend Undercoating and Sound Dampening Pads