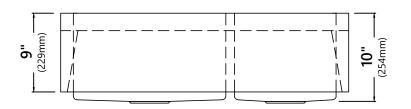

#### **Sink Dimensions**

Overall Dimensions: 32 7/8" x 20 3/4" Larger Bowl Dimensions: 17 3/8" x 16" Smaller Bowl Dimensions: 11 5/8" x 16" Sink Depth: 10"