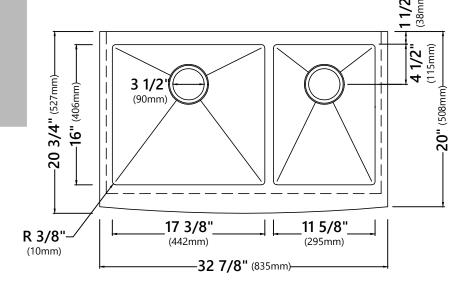

#### **Sink Dimensions**

Overall Dimensions: 32 7/8" x 20 3/4" Larger Bowl Dimensions: 17 3/8" x 16" Smaller Bowl Dimensions: 11 5/8" x 16" Sink Depth: 10"

#### **Features**

- 16 Gauge Stainless Steel Construction
- Apron Front Handmade Double Bowl Sink
- 60/40 Bowl Split
- Required Minimum Cabinet Size: 33" Left to Right, 24" Front to Back
- Rear Center Set Drains
- 3 1/2" Drain Opening
- NoiseDefend Undercoating and Sound Dampening Pads