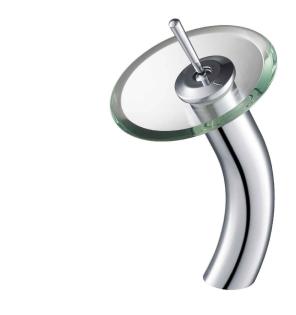

# **KGW-1700**

### Waterfall Bathroom Faucet

#### **Features**

- Metal Body
- Lead Free Brass Waterway
- 35mm Ceramic Cartridge
- Single Hole Installation
- Flow Rate 2.2gpm (8.3L/min) @ 60 psi
- 32.5" Nylon Waterlines

#### **Available Finishes**

- Chrome
- · Satin Nickel
- Oil Rubbed Bronze
- Spot Free Stainless Steel