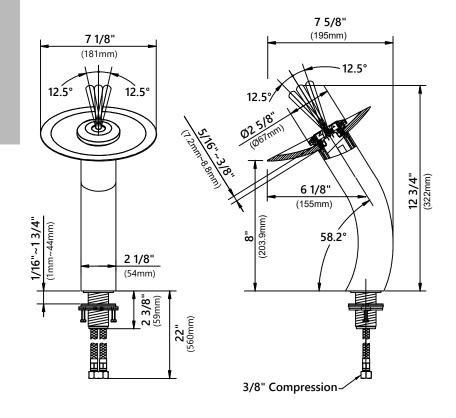

#### **Faucet Dimensions**

Overall Height: 12 3/4" Overall Width: 7 1/8" Spout Height: 8" Spout Reach: 6 1/8"