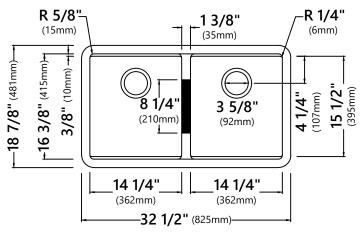

#### **Sink Dimensions**

Overall Dimensions: 32 1/2" x 18 7/8" Bowl Dimensions: 14 1/4" x 15 1/2" Bowl Depth: 9 1/2"

### **Features**

- Granite Composite Construction
- Double Bowl Undermount Sink
- 50/50 Split
- Required Minimum Cabinet Size: 36" Left to Right, 24" Front to Back
- Rear Center-Set Drains
- 3 1/2" Drain Openings