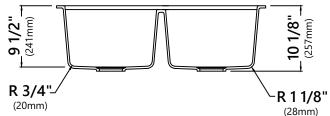

#### **Sink Dimensions**

Overall Dimensions: 32 1/2" x 18 7/8" Bowl Dimensions: 14 1/4" x 15 1/2" Bowl Depth: 9 1/2"