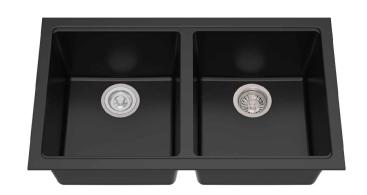

# 33 Inch Undermount Double Bowl Granite Kitchen Sink

#### **Sink Dimensions**

Overall Dimensions: 32 1/2" x 18 7/8" Bowl Dimensions: 14 1/4" x 15 1/2" Bowl Depth: 9 1/2"

### **Features**

- Granite Composite Construction
- Double Bowl Undermount Sink
- 50/50 Split
- Required Minimum Cabinet Size: 36" Left to Right, 24" Front to Back
- Rear Center-Set Drains
- 3 1/2" Drain Openings