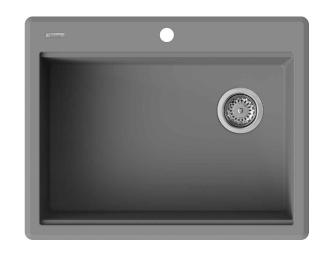

# KGTW12-28

28 Inch Workstation Single Bowl Granite Top Mount Kitchen Sink

## Available Finishes

- Metallic Black
- Metallic Grey
- Metallic Brown
- White