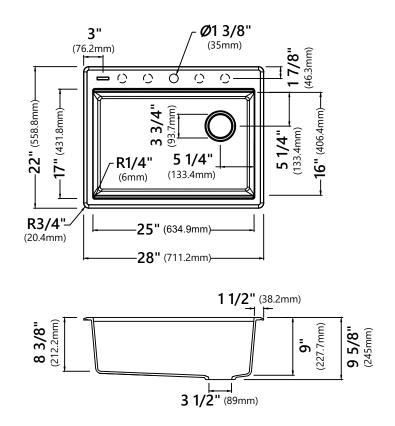

# Sink Dimensions

Overall Dimensions: 28" x 22" Bowl Dimensions: 25" x 16" Sink Depth: 9 5/8"

#### Features

- Granite Composite Construction
- Top Mount Single Bowl Sink
- Required Minimum Cabinet Size: 30" Left to Right, 24" Front to Back
- Rear Off-Set Drain
- 3 1/2" Drain Opening