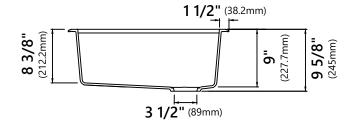

### **Sink Dimensions**

Overall Dimensions: 25" x 22" Bowl Dimensions: 22" x 16" Sink Depth: 9 5/8"

#### **Features**

- Granite Composite Construction
- Top Mount Single Bowl Sink
- Required Minimum Cabinet Size: 27" Left to Right, 24" Front to Back
- Rear Off-Set Drain
- 3 1/2" Drain Opening