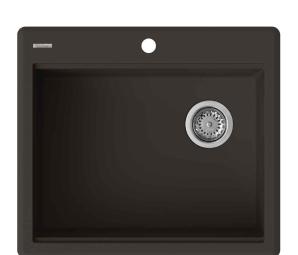

#### **Available Finishes**

- Metallic Black
- Metallic Grey
- Metallic Brown
- White