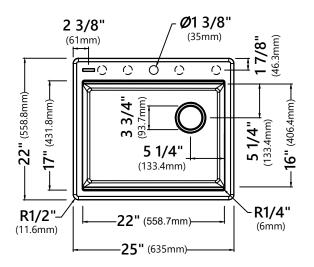

### **Sink Dimensions**

Overall Dimensions: 25" x 22" Bowl Dimensions: 22" x 16" Sink Depth: 9 5/8"

#### **Features**

- Granite Composite Construction
- Top Mount Single Bowl Sink
- Required Minimum Cabinet Size: 27" Left to Right, 24" Front to Back
- Rear Off-Set Drain
- 3 1/2" Drain Opening

#### CODES/STANDARDS:

**Product Certification** cUPC

**NOTE**: 1 3/8" (35mm) diameter faucet holes are pre-scored. The installer can knock out up to 5 faucet holes.

**NOTE:** Although Kraus granite and quartz composite sinks are highly heat resistant, placing hot items right from the stove or oven directly into the sink may cause surface discoloration. Consider using a trivet or rolling mat for extremely hot items to avoid potential heat damage.