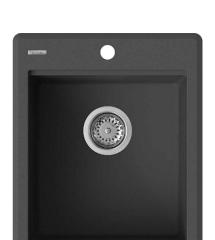

# KGTW12-18

# 18 Inch Workstation Single Bowl Granite Top Mount Kitchen Sink

## **Available Finishes**

- Metallic Black
- Metallic Grey
- · Metallic Brown
- · White