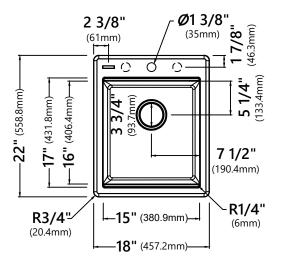

## **Sink Dimensions**

Overall Dimensions: 18" x 22" Bowl Dimensions: 15" x 16" Sink Depth: 9 5/8"

#### **Features**

- Granite Composite Construction
- Top Mount Single Bowl Sink
- Required Minimum Cabinet Size: 21" Left to Right, 24" Front to Back
- Rear Center-Set Drain
- 3 1/2" Drain Opening