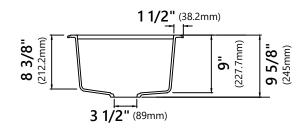

## **Sink Dimensions**

Overall Dimensions: 18" x 22" Bowl Dimensions: 15" x 16" Sink Depth: 9 5/8"