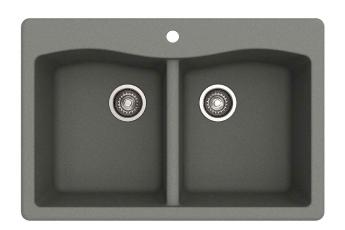

# 33 Inch Dual Mount Double Bowl Granite Kitchen Sink

### **Available Colors**

- Black
- Grey
- White