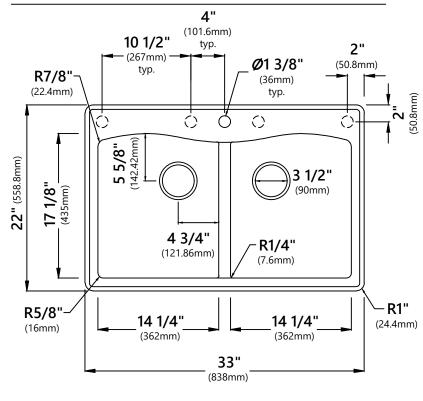

#### **Sink Dimensions**

Overall Dimensions: 33" x 22"
Bowl Dimensions: 14 1/4" x 17 1/8"
Bowl Depth: 9"

#### **Features**

- Quartz Composite Construction
- · Dual Mount Double Bowl Sink
- 50/50 Split
- Required Minimum Cabinet Size: 36" Left to Right, 24" Front to Back
- · Rear Off-Set Drains
- 3 1/2" Drain Openings