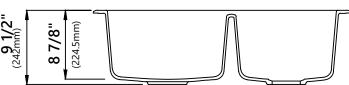

#### **Sink Dimensions**

Overall Dimensions: 33" x 22"

Larger Bowl Dimensions: 15 1/4" x 18 1/2" Smaller Bowl Dimensions: 12 7/8" x 16" Bowl Depth: 8 7/8"