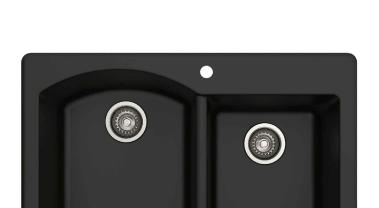

# 33 Inch Dual Mount Double Bowl Granite Kitchen Sink

#### **Available Colors**

- Black
- Grey