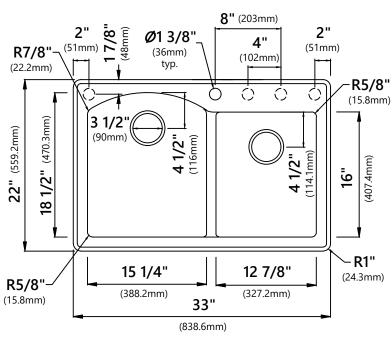

#### **Sink Dimensions**

Overall Dimensions: 33" x 22"

Larger Bowl Dimensions: 15 1/4" x 18 1/2" Smaller Bowl Dimensions: 12 7/8" x 16" Bowl Depth: 8 7/8"

### **Features**

- Granite Composite Construction
- Dual Mount Double Bowl Sink
- 60/40 Split
- Required Minimum Cabinet Size: 36" Left to Right, 24" Front to Back
- Rear Off-Set Drains
- 3 1/2" Drain Openings